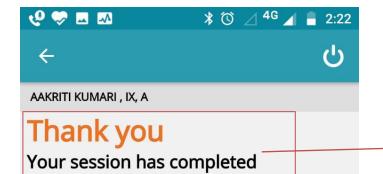

Click Online Test Tab

Click this link and your test will starts.

And See
your
Question
and choose
right option
then submit

Your Exam is completed.