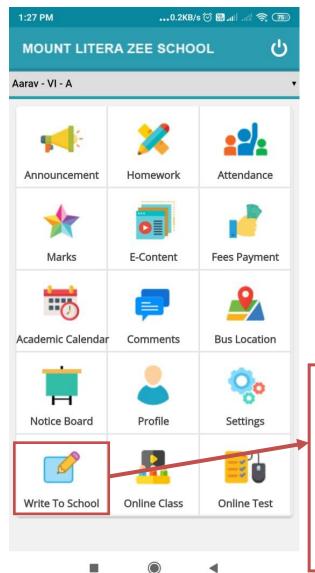

Show
Academic
Calendar
of school

Show your bus location by the App

Click Profile Tab

See your Profile details

Click Setting Tab

To Change your Profile Password

Click
Write to
School
Tab

Write to
School
For the
suggestion