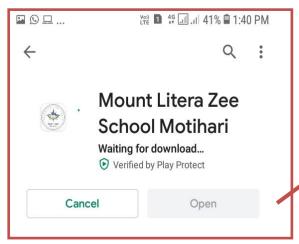

## Ads · Suggested for You

Application is installing

This application is installed

Enter
Login ID
and
Password
then login

Show this all option.

Click the Announcement Tab

Show
Announcement
by the
School

Click on
Attendance Tab