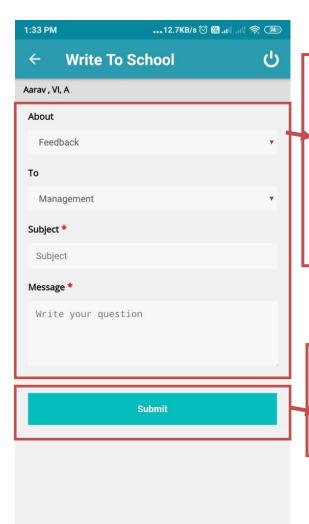

Show
Academic
Calendar
of school

Show your bus location by the App

Click Profile Tab

See your Profile details

Click Setting Tab

To Change your Profile Password

Click
Write to
School
Tab

Write to
School
For the
suggestion

And then submit

Click
Online
Class
Tab

Then check your online class and time table