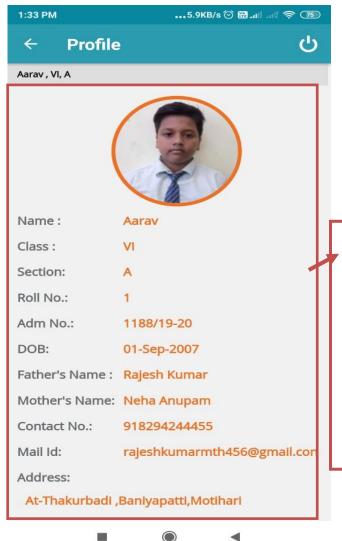

Show
Academic
Calendar
of school

Show your bus location by the App

Click Profile Tab

See your Profile details

Click Setting Tab

To Change your Profile Password

Click
Write to
School
Tab

Write to
School
For the
suggestion