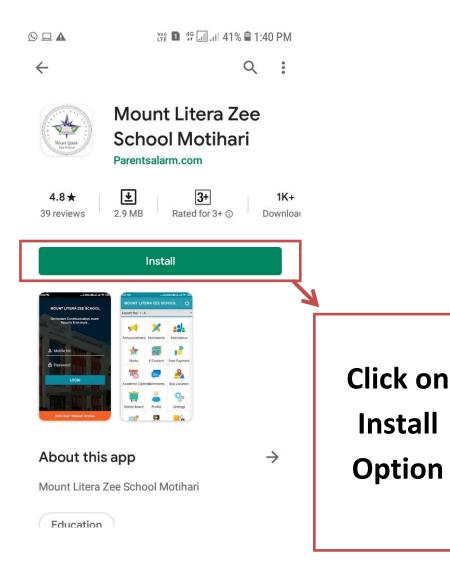

## Click on link below link then

downloadapp:https://play.google.com/store/apps/details?id=parentsalarm.mount.litera.zee.school.bharaulia.motihari.bihar&hl=en\_IN\_

Click on Play Store Option