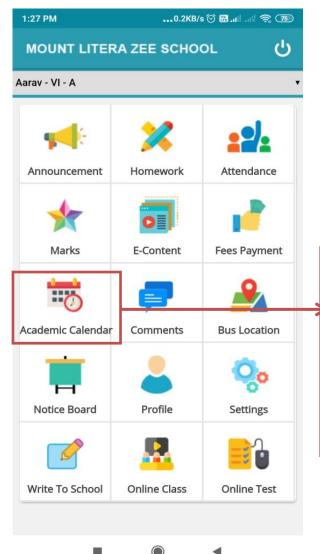

Show
Academic
Calendar
of school

Show your bus location by the App

Click Profile Tab

See your Profile details

Click Setting Tab

To Change your Profile Password

Click
Write to
School
Tab

Write to
School
For the
suggestion