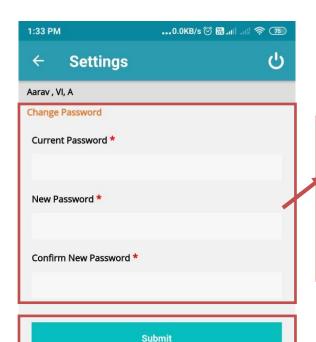

Show
Academic
Calendar
of school

Show your bus location by the App

Click Profile Tab

See your Profile details

Click Setting Tab

To Change your Profile Password

Click
Write to
School
Tab

Write to
School
For the
suggestion