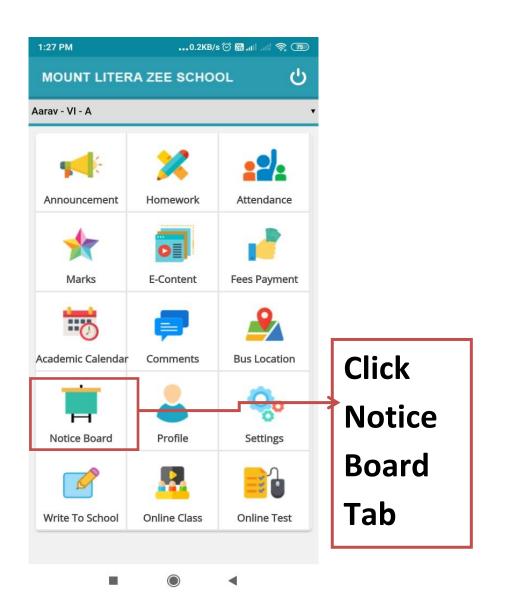

Show
Academic
Calendar
of school

Show your bus location by the App

Click Profile Tab

See your Profile details

Click Setting Tab

To Change your Profile Password

Click
Write to
School
Tab

Write to
School
For the
suggestion