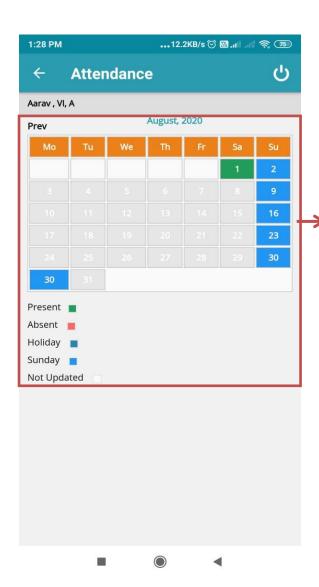

Show total attendance in the month

Show
Video link
& any
content.

Click Pay
Now

Show fee details or any charges by school

Click Academic Calendar Tab

| ev         | August, 2020 | Ne    |
|------------|--------------|-------|
| Date       | Day          | Event |
| 01/08/2020 | Saturday     | NA    |
| 02/08/2020 | Sunday       | NA    |
| 03/08/2020 | Monday       | NA    |
| 04/08/2020 | Tuesday      | NA    |
| 05/08/2020 | Wednesday    | NA    |
| 06/08/2020 | Thursday     | NA    |
| 07/08/2020 | Friday       | NA    |
| 08/08/2020 | Saturday     | NA    |
| 09/08/2020 | Sunday       | NA    |
| 10/08/2020 | Monday       | NA    |
| 11/08/2020 | Tuesday      | NA    |
| 12/08/2020 | Wednesday    | NA    |
| 13/08/2020 | Thursday     | NA    |
| 14/08/2020 | Friday       | NA    |
| 15/08/2020 | Saturday     | NA    |
| 16/08/2020 | Sunday       | NA    |
| 17/08/2020 | Monday       | NA    |
| 18/08/2020 | Tuesday      | NA    |
| 19/08/2020 | Wednesday    | NA    |
| 20/08/2020 | Thursday     | NA    |