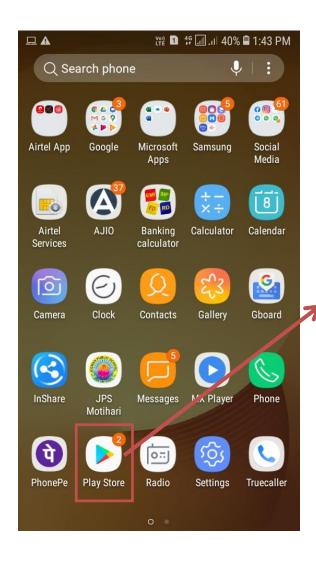

## Click on link below link then

downloadapp:https://play.google.com/store/apps/details?id=parentsalarm.mount.litera.zee.school.bharaulia.motihari.bihar&hl=en\_IN\_

Click on Play Store Option