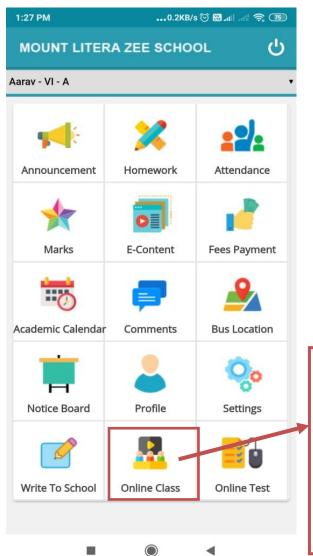

## Ads · Suggested for You

Application is installing

This application is installed

Enter
Login ID
and
Password
then login

Show this all option.

Click the Announcement Tab

Show
Announcement
by the
School

Click on
Attendance Tab

And then submit

Click
Online
Class
Tab

Then check your online class and time table

Click Online Test Tab

Click this link and your test will starts.

And See
your
Question
and choose
right option
then submit

Your Exam is completed.