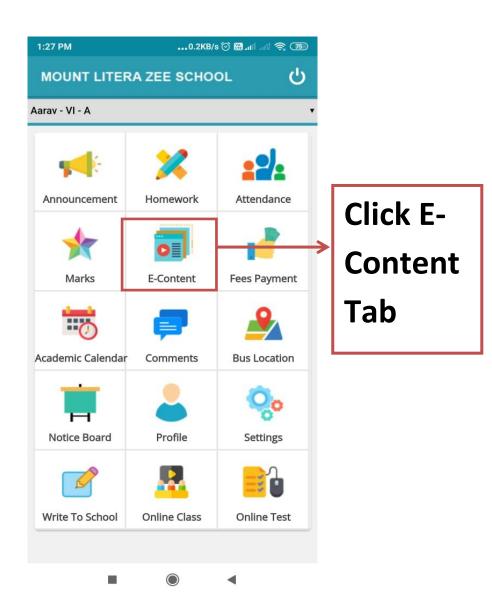

Show total attendance in the month

Show
Video link
& any
content.

Click Pay
Now

Show fee details or any charges by school

Click Academic Calendar Tab

| ev         | August, 2020 | Ne    |
|------------|--------------|-------|
| Date       | Day          | Event |
| 01/08/2020 | Saturday     | NA    |
| 02/08/2020 | Sunday       | NA    |
| 03/08/2020 | Monday       | NA    |
| 04/08/2020 | Tuesday      | NA    |
| 05/08/2020 | Wednesday    | NA    |
| 06/08/2020 | Thursday     | NA    |
| 07/08/2020 | Friday       | NA    |
| 08/08/2020 | Saturday     | NA    |
| 09/08/2020 | Sunday       | NA    |
| 10/08/2020 | Monday       | NA    |
| 11/08/2020 | Tuesday      | NA    |
| 12/08/2020 | Wednesday    | NA    |
| 13/08/2020 | Thursday     | NA    |
| 14/08/2020 | Friday       | NA    |
| 15/08/2020 | Saturday     | NA    |
| 16/08/2020 | Sunday       | NA    |
| 17/08/2020 | Monday       | NA    |
| 18/08/2020 | Tuesday      | NA    |
| 19/08/2020 | Wednesday    | NA    |
| 20/08/2020 | Thursday     | NA    |