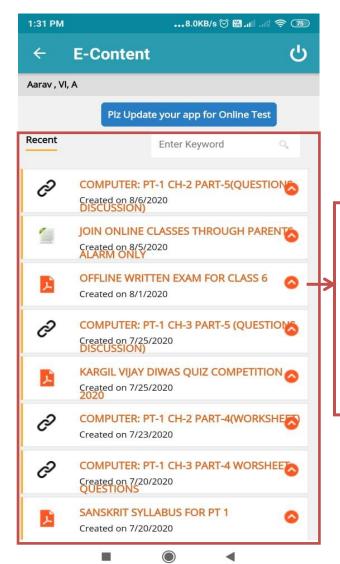

Show total attendance in the month

Show
Video link
& any
content.

Click Pay
Now

Show fee details or any charges by school

Click Academic Calendar Tab

| ev         | August, 2020 | Ne    |
|------------|--------------|-------|
| Date       | Day          | Event |
| 01/08/2020 | Saturday     | NA    |
| 02/08/2020 | Sunday       | NA    |
| 03/08/2020 | Monday       | NA    |
| 04/08/2020 | Tuesday      | NA    |
| 05/08/2020 | Wednesday    | NA    |
| 06/08/2020 | Thursday     | NA    |
| 07/08/2020 | Friday       | NA    |
| 08/08/2020 | Saturday     | NA    |
| 09/08/2020 | Sunday       | NA    |
| 10/08/2020 | Monday       | NA    |
| 11/08/2020 | Tuesday      | NA    |
| 12/08/2020 | Wednesday    | NA    |
| 13/08/2020 | Thursday     | NA    |
| 14/08/2020 | Friday       | NA    |
| 15/08/2020 | Saturday     | NA    |
| 16/08/2020 | Sunday       | NA    |
| 17/08/2020 | Monday       | NA    |
| 18/08/2020 | Tuesday      | NA    |
| 19/08/2020 | Wednesday    | NA    |
| 20/08/2020 | Thursday     | NA    |