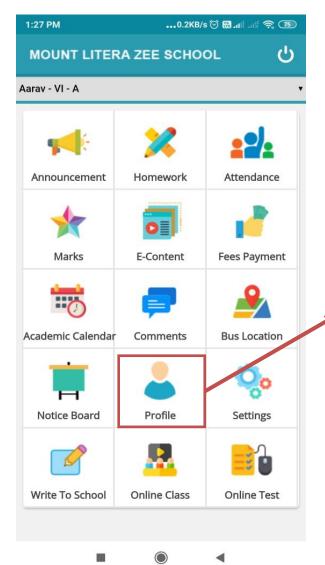

Show
Academic
Calendar
of school

Show your bus location by the App

Click Profile Tab

See your Profile details

Click Setting Tab

To Change your Profile Password

Click
Write to
School
Tab

Write to
School
For the
suggestion