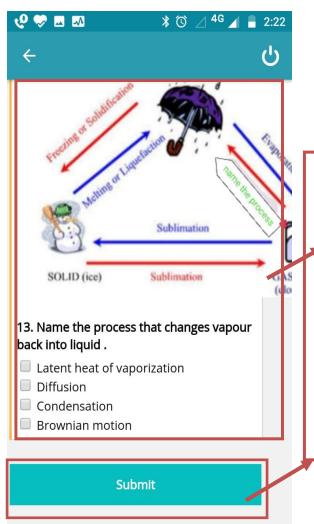

Click Online Test Tab

Click this link and your test will starts.

And See
your
Question
and choose
right option
then submit

Your Exam is completed.