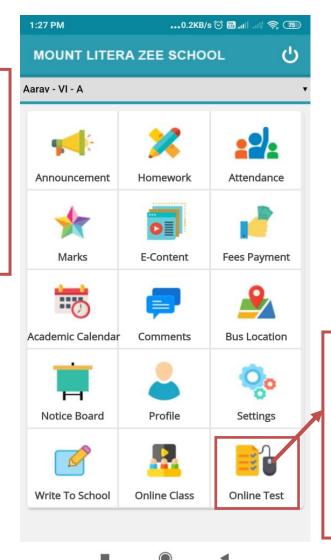

And then submit

Click
Online
Class
Tab

Then check your online class and time table

Click Online Test Tab

Click this link and your test will starts.

And See
your
Question
and choose
right option
then submit

Your Exam is completed.