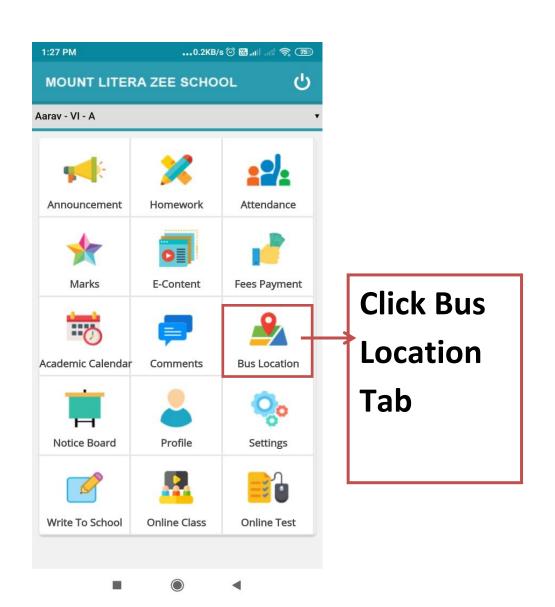

Show
Academic
Calendar
of school

Show your bus location by the App

Click Profile Tab

See your Profile details

Click Setting Tab

To Change your Profile Password

Click
Write to
School
Tab

Write to
School
For the
suggestion