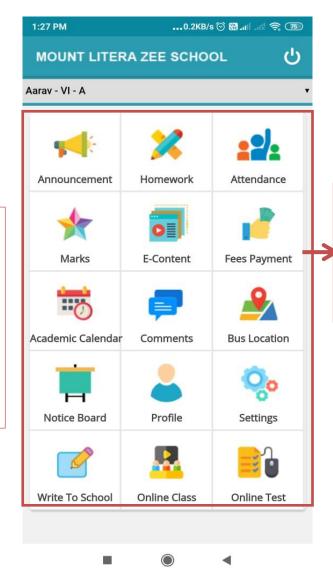

## Ads · Suggested for You

Application is installing

This application is installed

Enter
Login ID
and
Password
then login

Show this all option.

Click the Announcement Tab

Show
Announcement
by the
School

Click on
Attendance Tab