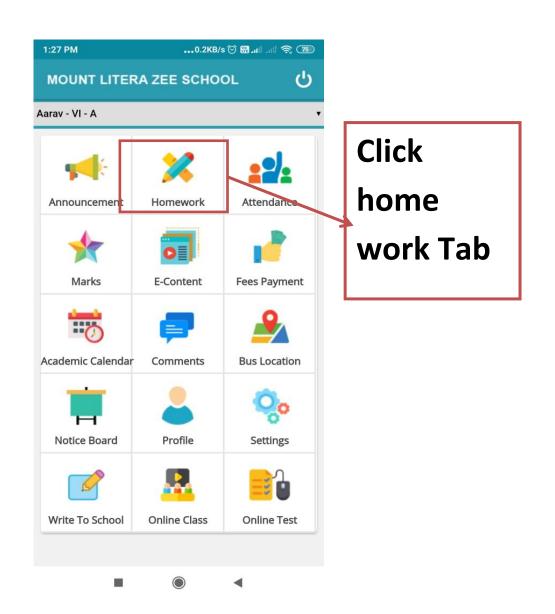

## Ads · Suggested for You

Application is installing

This application is installed

Enter
Login ID
and
Password
then login

Show this all option.

Click the Announcement Tab

Show
Announcement
by the
School

Click on
Attendance Tab