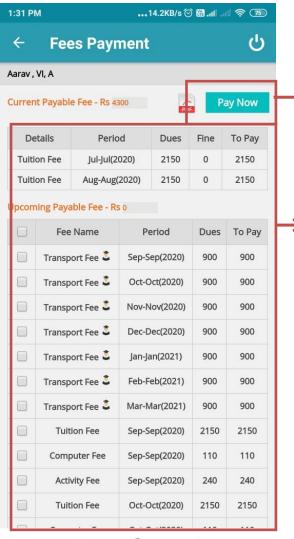

Show total attendance in the month

Show
Video link
& any
content.

Click Pay
Now

Show fee details or any charges by school

Click Academic Calendar Tab

| ev         | August, 2020 | Ne    |
|------------|--------------|-------|
| Date       | Day          | Event |
| 01/08/2020 | Saturday     | NA    |
| 02/08/2020 | Sunday       | NA    |
| 03/08/2020 | Monday       | NA    |
| 04/08/2020 | Tuesday      | NA    |
| 05/08/2020 | Wednesday    | NA    |
| 06/08/2020 | Thursday     | NA    |
| 07/08/2020 | Friday       | NA    |
| 08/08/2020 | Saturday     | NA    |
| 09/08/2020 | Sunday       | NA    |
| 10/08/2020 | Monday       | NA    |
| 11/08/2020 | Tuesday      | NA    |
| 12/08/2020 | Wednesday    | NA    |
| 13/08/2020 | Thursday     | NA    |
| 14/08/2020 | Friday       | NA    |
| 15/08/2020 | Saturday     | NA    |
| 16/08/2020 | Sunday       | NA    |
| 17/08/2020 | Monday       | NA    |
| 18/08/2020 | Tuesday      | NA    |
| 19/08/2020 | Wednesday    | NA    |
| 20/08/2020 | Thursday     | NA    |