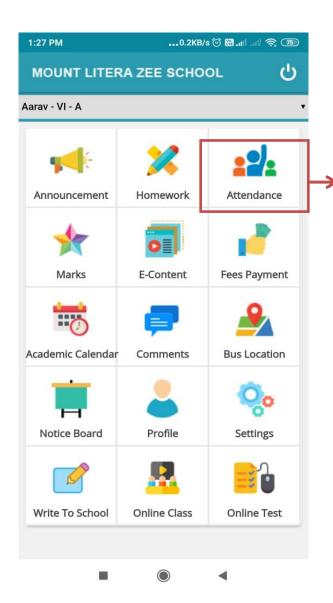

## Ads · Suggested for You

Application is installing

This application is installed

Enter
Login ID
and
Password
then login

Show this all option.

Click the Announcement Tab

Show
Announcement
by the
School

Click on
Attendance Tab