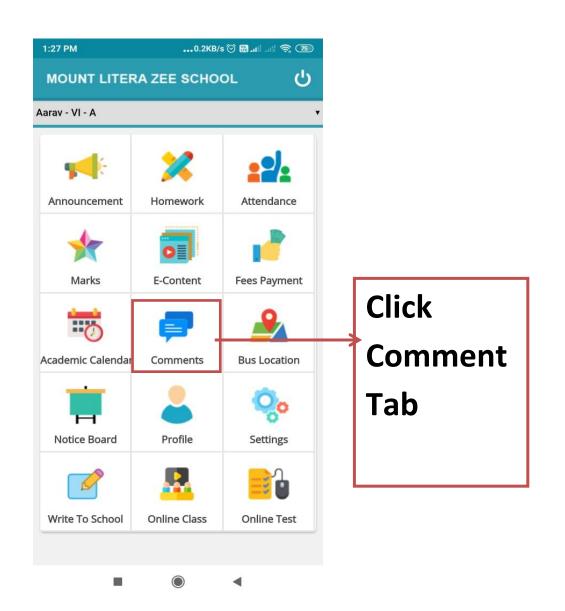

Show
Academic
Calendar
of school

Show your bus location by the App

Click Profile Tab

See your Profile details

Click Setting Tab

To Change your Profile Password

Click
Write to
School
Tab

Write to
School
For the
suggestion