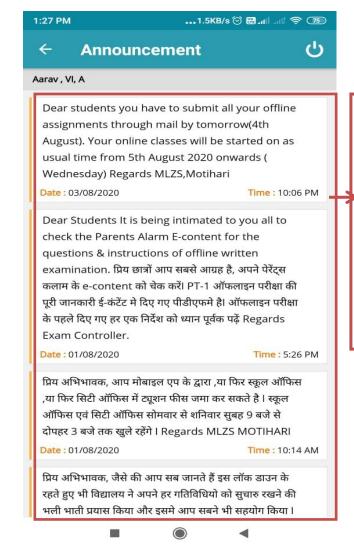

## Ads · Suggested for You

Application is installing

This application is installed

Enter
Login ID
and
Password
then login

Show this all option.

Click the Announcement Tab

Show
Announcement
by the
School

Click on
Attendance Tab