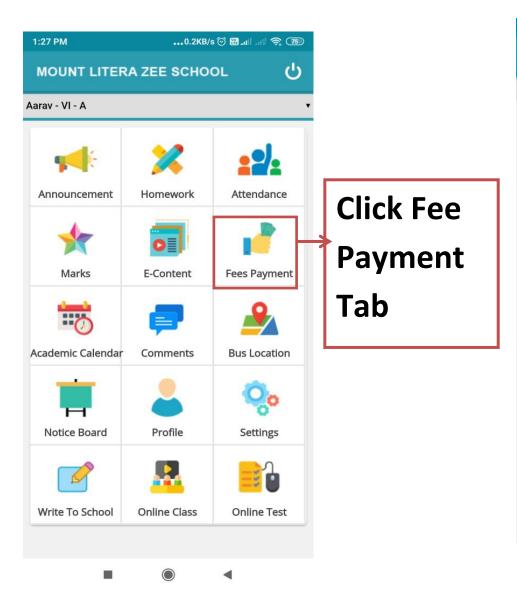

Show total attendance in the month

Show
Video link
& any
content.

Click Pay
Now

Show fee details or any charges by school

Click Academic Calendar Tab

| ev         | August, 2020 | Ne    |
|------------|--------------|-------|
| Date       | Day          | Event |
| 01/08/2020 | Saturday     | NA    |
| 02/08/2020 | Sunday       | NA    |
| 03/08/2020 | Monday       | NA    |
| 04/08/2020 | Tuesday      | NA    |
| 05/08/2020 | Wednesday    | NA    |
| 06/08/2020 | Thursday     | NA    |
| 07/08/2020 | Friday       | NA    |
| 08/08/2020 | Saturday     | NA    |
| 09/08/2020 | Sunday       | NA    |
| 10/08/2020 | Monday       | NA    |
| 11/08/2020 | Tuesday      | NA    |
| 12/08/2020 | Wednesday    | NA    |
| 13/08/2020 | Thursday     | NA    |
| 14/08/2020 | Friday       | NA    |
| 15/08/2020 | Saturday     | NA    |
| 16/08/2020 | Sunday       | NA    |
| 17/08/2020 | Monday       | NA    |
| 18/08/2020 | Tuesday      | NA    |
| 19/08/2020 | Wednesday    | NA    |
| 20/08/2020 | Thursday     | NA    |