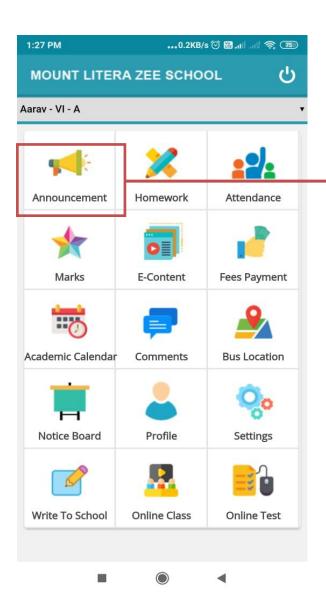

## Ads · Suggested for You

Application is installing

This application is installed

Enter
Login ID
and
Password
then login

Show this all option.

Click the Announcement Tab

Show
Announcement
by the
School

Click on
Attendance Tab