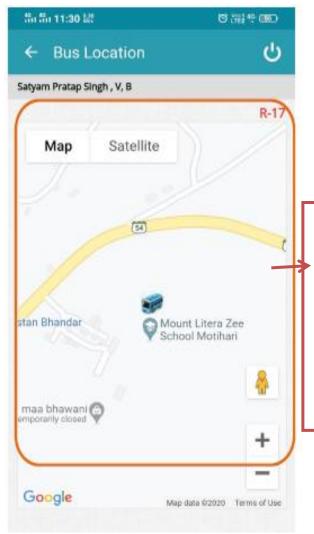

Show
Academic
Calendar
of school

Show your bus location by the App

Click Profile Tab

See your Profile details

Click Setting Tab

To Change your Profile Password

Click
Write to
School
Tab

Write to
School
For the
suggestion