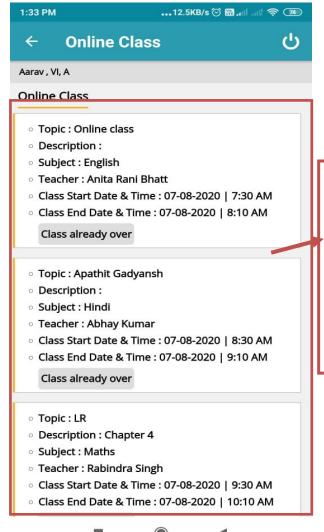

## Online Class

Topic : Online class

Description : EVS class

Subject : EVS

Teacher: Akshata Victor

Class Start Date & Time: 07-08-2020 | 8:30 AM

Class End Date & Time : 07-08-2020 | 9:10 AM

Link will be activated 10 min before class time

Topic: online class

Description : Online

Subject : Maths

Teacher: Gurudutt

Class Start Date & Time: 07-08-2020 | 8:30 AM

Class End Date & Time: 07-08-2020 | 9:10 AM

Link will be activated 10 min before class time

o Topic: Online class

Description :

Subject : English

o Teacher: Anita Rani Bhatt

o Class Start Date & Time: 07-08-2020 | 9:30 AM

Class End Date & Time: 07-08-2020 | 10:10

AM

And last
Start your
classes will
10 minutes.