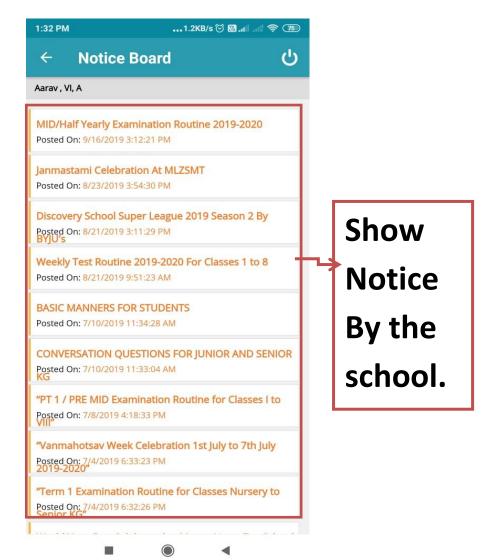

Show
Academic
Calendar
of school

Show your bus location by the App

Click Profile Tab

See your Profile details

Click Setting Tab

To Change your Profile Password

Click
Write to
School
Tab

Write to
School
For the
suggestion