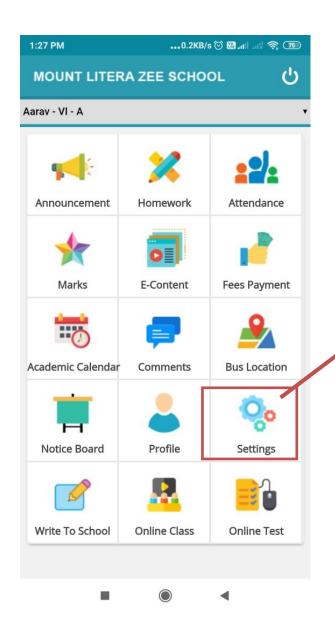

Show
Academic
Calendar
of school

Show your bus location by the App

Click Profile Tab

See your Profile details

Click Setting Tab

To Change your Profile Password

Click
Write to
School
Tab

Write to
School
For the
suggestion