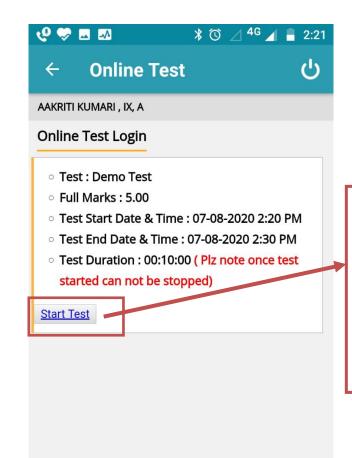

Click Online Test Tab

Click this link and your test will starts.

And See
your
Question
and choose
right option
then submit

Your Exam is completed.