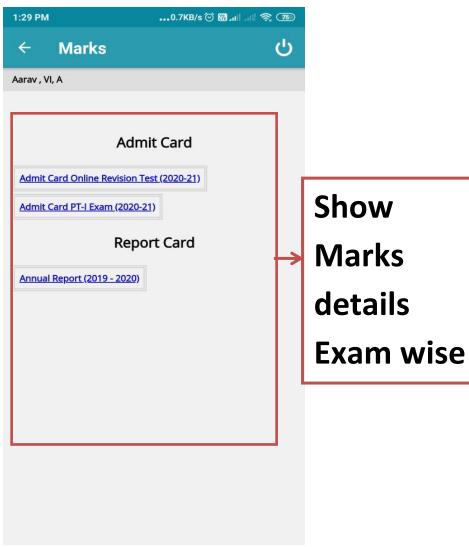

Show total attendance in the month

Show
Video link
& any
content.

Click Pay
Now

Show fee details or any charges by school

Click Academic Calendar Tab

| ev         | August, 2020 | Ne    |
|------------|--------------|-------|
| Date       | Day          | Event |
| 01/08/2020 | Saturday     | NA    |
| 02/08/2020 | Sunday       | NA    |
| 03/08/2020 | Monday       | NA    |
| 04/08/2020 | Tuesday      | NA    |
| 05/08/2020 | Wednesday    | NA    |
| 06/08/2020 | Thursday     | NA    |
| 07/08/2020 | Friday       | NA    |
| 08/08/2020 | Saturday     | NA    |
| 09/08/2020 | Sunday       | NA    |
| 10/08/2020 | Monday       | NA    |
| 11/08/2020 | Tuesday      | NA    |
| 12/08/2020 | Wednesday    | NA    |
| 13/08/2020 | Thursday     | NA    |
| 14/08/2020 | Friday       | NA    |
| 15/08/2020 | Saturday     | NA    |
| 16/08/2020 | Sunday       | NA    |
| 17/08/2020 | Monday       | NA    |
| 18/08/2020 | Tuesday      | NA    |
| 19/08/2020 | Wednesday    | NA    |
| 20/08/2020 | Thursday     | NA    |