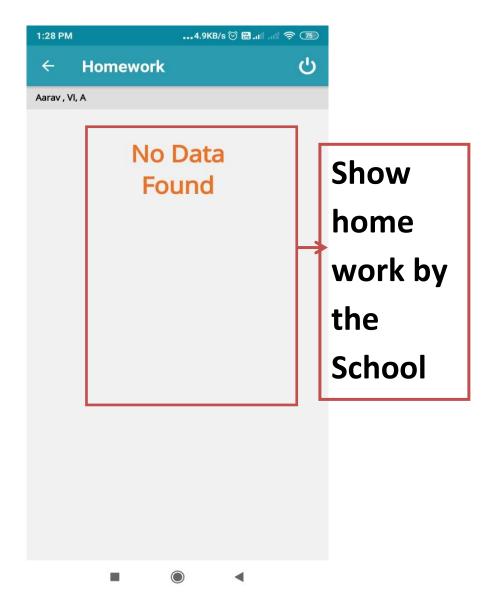

## Ads · Suggested for You

Application is installing

This application is installed

Enter
Login ID
and
Password
then login

Show this all option.

Click the Announcement Tab

Show
Announcement
by the
School

Click on
Attendance Tab