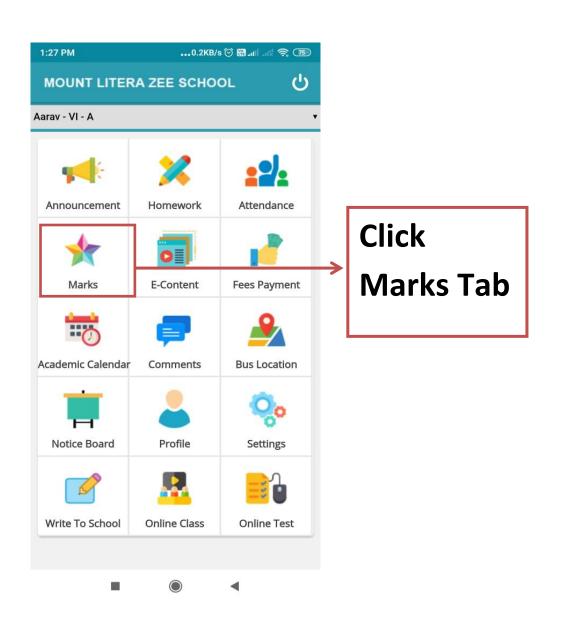

## Ads · Suggested for You

Application is installing

This application is installed

Enter
Login ID
and
Password
then login

Show this all option.

Click the Announcement Tab

Show
Announcement
by the
School

Click on
Attendance Tab