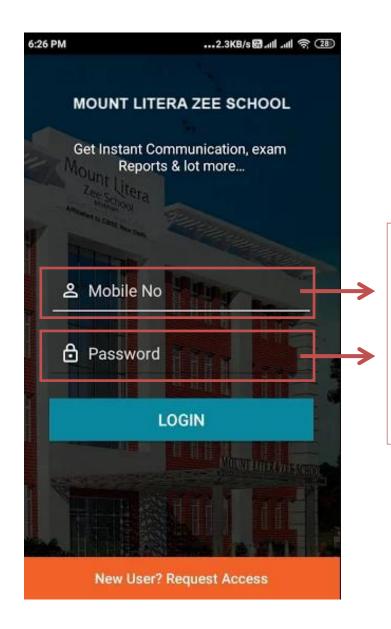

## Ads · Suggested for You

Application is installing

This application is installed

Enter
Login ID
and
Password
then login

Show this all option.

Click the Announcement Tab

Show
Announcement
by the
School

Click on
Attendance Tab